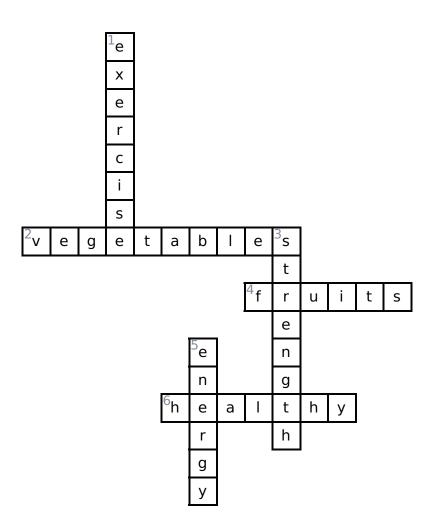

## Wellness: Criss Cross (3-5)

Answer clues based on the content and vocabulary words. Look for hints in the Word Bank.

### Across

2. Something that grows on a plant, tree or bush. It usually can be eaten and

contains seeds

4. When you have energy that makes you strong

6. A part of the food that makes you healthy

9. Substances in food that provide the body with nutrients

10. When you are strong and good to your body

#### Down

1. To be healthy enough to do hard work or sports

3. A plant that is eaten raw or cooked

5. When you choose the right type of food for good health

7. When you have a healthy mind and body

8. A way of paying attention to our present-moment experience with an attitude of kindness and curiosity