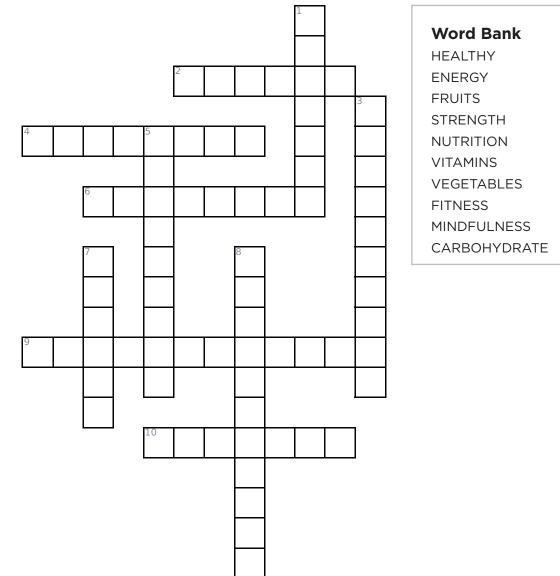

## Wellness: Criss Cross (3-5)

Answer clues based on the content and vocabulary words. Look for hints in the Word Bank.

### Across

2. Something that grows on a plant, tree or bush. It usually can be eaten and

contains seeds

4. When you have energy that makes you strong

6. A part of the food that makes you healthy

9. Substances in food that provide the body with nutrients

10. When you are strong and good to your body

#### Down

1. To be healthy enough to do hard work or sports

3. A plant that is eaten raw or cooked

5. When you choose the right type of food for good health

7. When you have a healthy mind and body

8. A way of paying attention to our present-moment experience with an attitude of kindness and curiosity