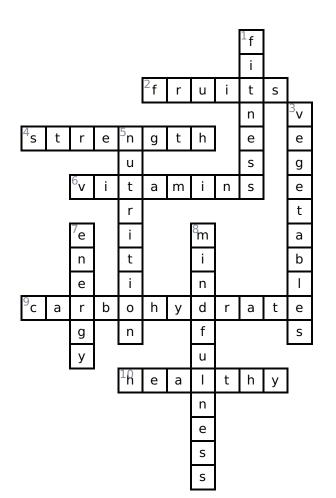

## Wellness: Criss Cross (3-5)

Answer clues based on the content and vocabulary words. Look for hints in the Word Bank.

### Across

2. Something that grows on a plant, tree or bush. It usually can be eaten and

contains seeds

4. When you have energy that makes you strong

6. A part of the food that makes you healthy

9. Substances in food that provide the body with nutrients

10. When you are strong and good to your body

#### Down

1. To be healthy enough to do hard work or sports

3. A plant that is eaten raw or cooked

5. When you choose the right type of food for good health

7. When you have a healthy mind and body

8. A way of paying attention to our present-moment experience with an attitude of kindness and curiosity