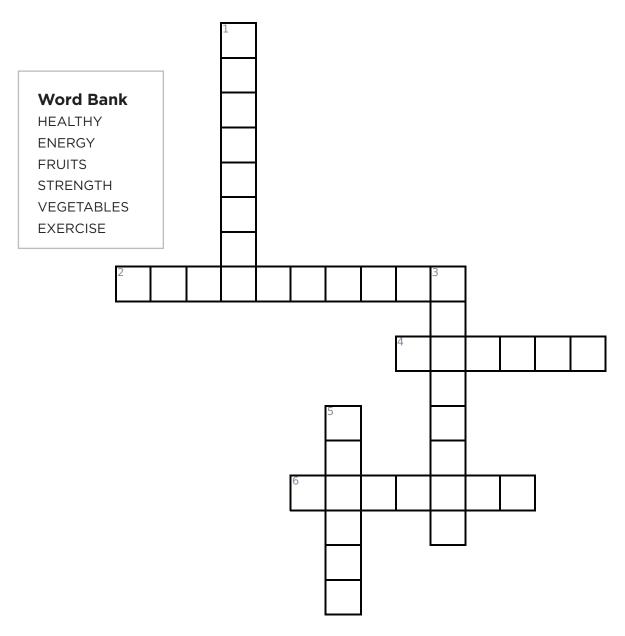

### Wellness: Criss Cross (K-2)

Answer clues based on the content and vocabulary words. Look for hints in the Word Bank.

#### Down

- 1. Activity you do to stay healthy
- 3. When you have energy that makes you strong
- 5. When you have a healthy mind and body

#### Across

- 2. A plant that is eaten raw or cooked
- 4. Something that grows on a plant, tree or bush. It
- usually can be eaten and contains seeds
- 6. When you are strong and good to your body

\_\_\_\_\_ Date: \_\_\_\_